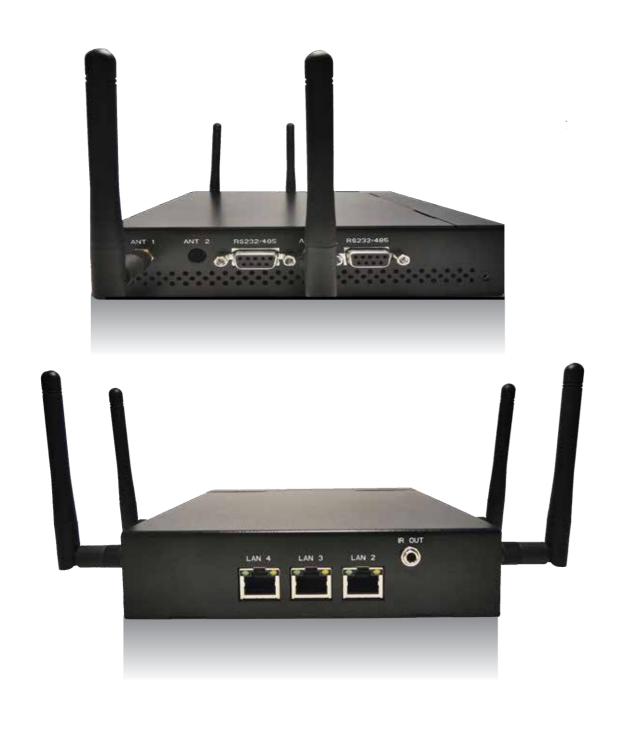

#### Highlights:

- ◆ Digital IP streaming for all TV channels, High Definition\* perfect picture quality
- ◆More channel availability compared with old analogue TV systems
- ◆Picture quality maintained across all rooms, no more amplifier or dB level adjustment problems
- ◆Each MC5000 unit has a multi-port Ethernet Switch with Vlan Tag to support:
- > Wired cable High Speed Internet Access
- > Wireless High Speed Internet Access
- > IP Phone (backbone)
- > Smart TV Interface
- ◆ Mobile device APP (iOS and Android)
- ◆Mobile Device Screen Mirroring Support (DLNA + Miracast)
- ◆Control Lighting, Curtains and Air-Con from the TV and/or mobile device APP\*
- ◆Optional Z-Wave module to support wireless Z-Wave technology
- ◆Simple integration with existing wall or desk mounted Media Hubs
- ◆Optional Digital Video (Pay-Movie) On-Demand Server
- ◆Interface with all major brands of TV (Hotel Mode TV's recommended)
- ◆Interface with all major brands of hotel Property Management System
- ◆Simple installation and free hotel staff training
- \*SD content automatically upscaled
- \*For hotels using the Elecon RCU interface

Fibre Network Backbone

Large savings \$\$\$\$ on network investment and ease of maintenance. Using only a single main network connection and only short Cat-5e cables required from the MC5000 unit to each IP device and the Elecon RCU inside the guestroom.