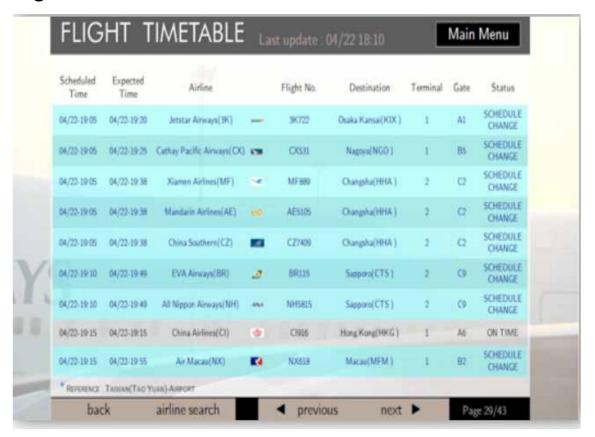

tal solution (turnkey) supplier and developer of IP headend, STB hardware & software ensuring a more reliable installation and easier future support. SiDC has provided interactive TV solutions to the hospitality industry for 20+ years. Over 200,000 IPTV units are currently installed in the Asia Pacific region.







Fibre Network Backbone

Large savings \$\$\$\$ on network investment and ease of maintenance. Using only a single main network connection and only short Cat-5e cables required from the MC5000 unit to each IP device and the Elecon RCU inside the guestroom.

# Welcome Page



# Main Menu



# Screen Mirroring



**APP Download** 



# **Daily Event**



#### **VOD Movies**



## **Hotel Info**



#### **IPTV**



#### **Bill Review**



#### **Headline News**



## Flight Info



# **Room Service Ordering**



# **Guest Survey**



#### **Internet Radio**



# Shopping



# Language Selection



# **Housekeeping Functions**



# Wake Up Call



# Message





# Movielink - Australia

#### Hotel Name

Park Royal Darling Harbour

Pan Pacific Perth

Ascot Quays

**RACV Torque** 

Hotel Grand Chancellor Adelaide

Good Earth Perth

Great Southern Melboume

Novotel Canberra

Majestic Roof Top Adelaide

Sheraton Noosa

North Sydney Harbourview

Royal on the Park

Mercure Therry Street

Richardson Hotel Perth

Mercure Adelaide

Marriot Sydney

Rydges World Square

Duxton

vDuxton Perth

Sea World Nara Reson

Redezvous Adelaide

Amora Sydney

Sheraton On The Park

Grand Chancellor Hobart

Sheraton Mirage Gold Coast

Sebel Cairns

Crossley Hotel Melbourme

St Kilda Park Vi