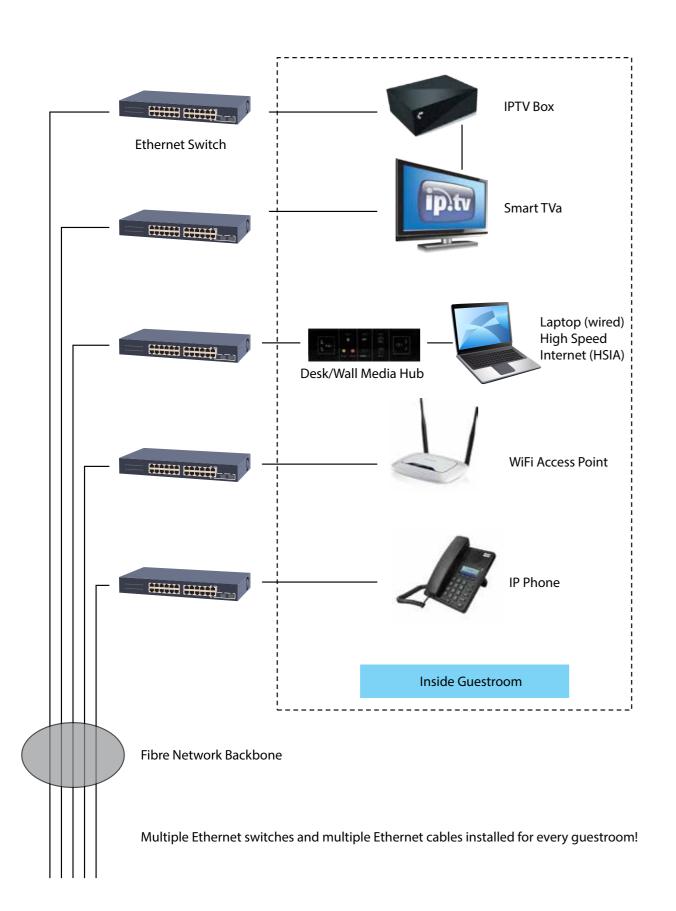

Good quality Internet access is now an essential service for all hotel guests. Many hotels have already installed separate cable networks for 'wired' Internet and 'Wi-Fi' internet and at the same time they are still trying to maintain an old analogue SMATV system with amplifiers, splitters, and taps with the added difficulty of balancing the TV dB signal level in all rooms.

With the Elecon/SiDC technology, combined with proper bandwidth management the same single wired Ethernet network can now provide IPTV, 'wired' Internet and 'Wi-Fi' Internet using just a single UTP cable installed behind each guestroom TV set. This translates into major cost savings for hotel owners and operators.

## **IPTV SYSTEMS**

- ◆On-Screen Direct Services:
- > Hotel information, advertising and promotions
- > Local Flight Information
- > Global Headline News
- > Global Weather
- > Global Internet Radio and Music channels
- ◆Hotel PMS Interface Services:
- > Welcome Message (plus Welcome lighting scene from custom Elecon RCU interface)
- > Messaging/Group Messaging
- > Bill Review/Express Checkout
- > Room Service/Shopping
- > Guest Survey
- > Language Selection
- > Housekeeping Management Services (Room Status & Minibar)
- ◆For new hotel builds there are many extra benefits and cost savings:
- > No need to install a SMATV Coaxial network, Amplifiers, Splitters/Taps and cabling
- > No need to install analogue RF modulators for each TV channel in the headend
- > No need to install multiple UTP cables to every guestroom from the network switches
- > No need to install multiple Ethernet switches for Internet, IPTV and guestroom WiFi