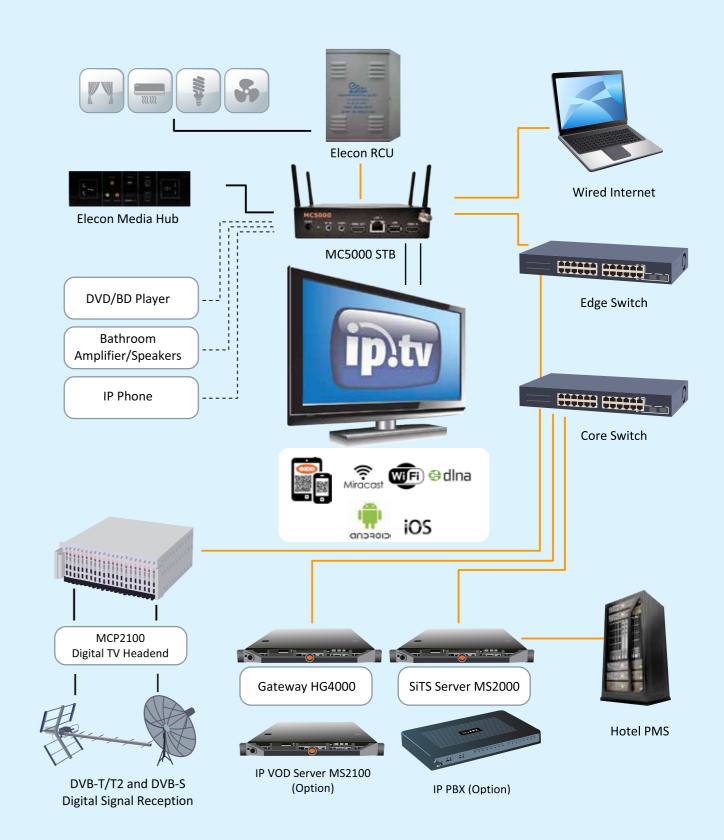

#### Highlights:

- ◆ Digital IP streaming for all TV channels, High Definition\* perfect picture quality
- ◆More channel availability compared with old analogue TV systems
- ◆Picture quality maintained across all rooms, no more amplifier or dB level adjustment problems
- ◆Each MC5000 unit has a multi-port Ethernet Switch with Vlan Tag to support:
- > Wired cable High Speed Internet Access
- > Wireless High Speed Internet Access
- > IP Phone (backbone)
- > Smart TV Interface
- ◆ Mobile device APP (iOS and Android)
- ◆Mobile Device Screen Mirroring Support (DLNA + Miracast)
- ◆Control Lighting, Curtains and Air-Con from the TV and/or mobile device APP\*
- ◆Optional Z-Wave module to support wireless Z-Wave technology
- ◆Simple integration with existing wall or desk mounted Media Hubs
- ◆Optional Digital Video (Pay-Movie) On-Demand Server
- ◆Interface with all major brands of TV (Hotel Mode TV's recommended)
- ◆Interface with all major brands of hotel Property Management System
- ◆Simple installation and free hotel staff training
- \*SD content automatically upscaled
- \*For hotels using the Elecon RCU interface

Fibre Network Backbone

Large savings \$\$\$\$ on network investment and ease of maintenance. Using only a single main network connection and only short Cat-5e cables required from the MC5000 unit to each IP device and the Elecon RCU inside the guestroom.