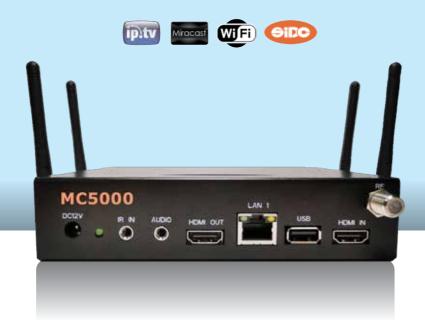

#### Highlights:

- ◆ Digital IP streaming for all TV channels, High Definition\* perfect picture quality
- ◆More channel availability compared with old analogue TV systems
- ◆Picture quality maintained across all rooms, no more amplifier or dB level adjustment problems
- ◆Each MC5000 unit has a multi-port Ethernet Switch with Vlan Tag to support:
- > Wired cable High Speed Internet Access
- > Wireless High Speed Internet Access
- > IP Phone (backbone)
- > Smart TV Interface
- ◆ Mobile device APP (iOS and Android)
- ◆Mobile Device Screen Mirroring Support (DLNA + Miracast)
- ◆Control Lighting, Curtains and Air-Con from the TV and/or mobile device APP\*
- ◆Optional Z-Wave module to support wireless Z-Wave technology
- ◆Simple integration with existing wall or desk mounted Media Hubs
- ◆Optional Digital Video (Pay-Movie) On-Demand Server
- ◆Interface with all major brands of TV (Hotel Mode TV's recommended)
- ◆Interface with all major brands of hotel Property Management System
- ◆Simple installation and free hotel staff training
- \*SD content automatically upscaled
- \*For hotels using the Elecon RCU interface

Fibre Network Backbone

Large savings \$\$\$\$ on network investment and ease of maintenance. Using only a single main network connection and only short Cat-5e cables required from the MC5000 unit to each IP device and the Elecon RCU inside the guestroom.