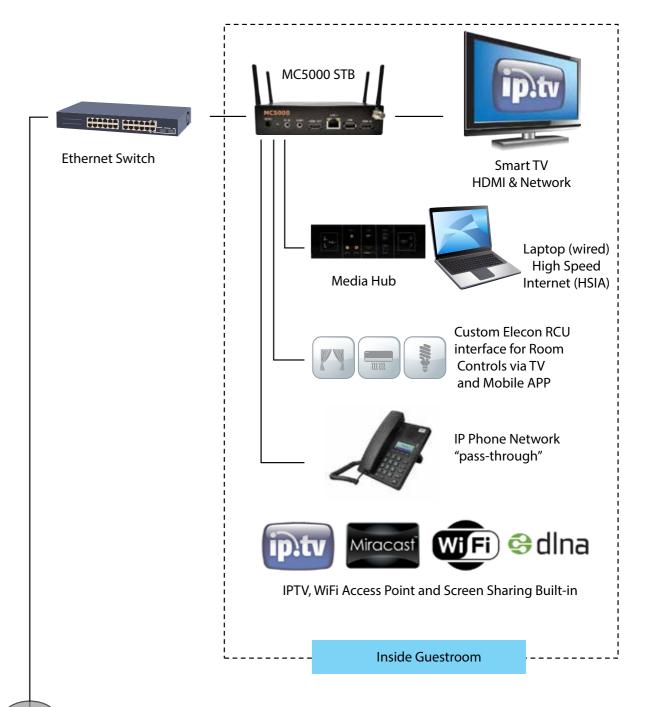

With the Elecon/SiDC technology, combined with proper bandwidth management the same single wired Ethernet network can now provide IPTV, 'wired' Internet and 'Wi-Fi' Internet using just a single UTP cable installed behind each guestroom TV set. This translates into major cost savings for hotel owners and operators.

#### Highlights:

- ◆ Digital IP streaming for all TV channels, High Definition\* perfect picture quality
- ◆More channel availability compared with old analogue TV systems
- ◆Picture quality maintained across all rooms, no more amplifier or dB level adjustment problems
- ◆Each MC5000 unit has a multi-port Ethernet Switch with Vlan Tag to support:
- > Wired cable High Speed Internet Access
- > Wireless High Speed Internet Access
- > IP Phone (backbone)
- > Smart TV Interface
- ◆ Mobile device APP (iOS and Android)
- ◆Mobile Device Screen Mirroring Support (DLNA + Miracast)
- ◆Control Lighting, Curtains and Air-Con from the TV and/or mobile device APP\*
- ◆Optional Z-Wave module to support wireless Z-Wave technology
- ◆Simple integration with existing wall or desk mounted Media Hubs
- ◆Optional Digital Video (Pay-Movie) On-Demand Server
- ◆Interface with all major brands of TV (Hotel Mode TV's recommended)
- ◆Interface with all major brands of hotel Property Management System
- ◆Simple installation and free hotel staff training
- \*SD content automatically upscaled
- \*For hotels using the Elecon RCU interface

Fibre Network Backbone

Large savings \$\$\$\$ on network investment and ease of maintenance. Using only a single main network connection and only short Cat-5e cables required from the MC5000 unit to each IP device and the Elecon RCU inside the guestroom.