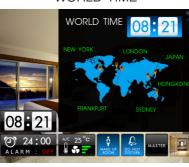

The LCD Panel interfaces directly to the Room Control Unit to provide very convenient and easy to use controls for the guest.

- Lighting controls
- Scene controls
- Thermostat and Climate controls
- Drapes & blinds controls
- Clock display & Alarm clock
- · Service buttons: Privacy (DND) and Make-Up-Room (MUR)
- World time
- Low voltage 12vdc
- Multiple language support

#### **CURTAIN**

WORLD TIME

ALARM CLOCK

LIGHTING

2 Touch Screen Bedside Panel