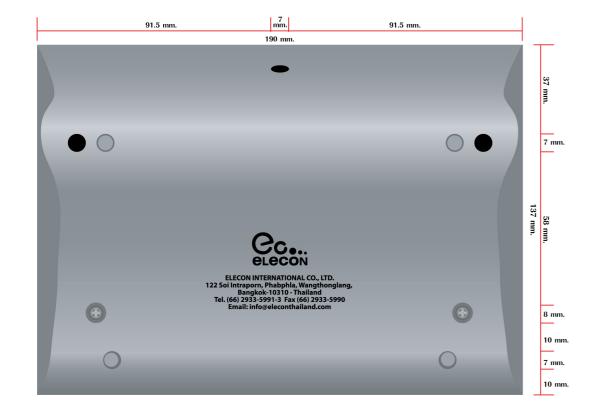

(MUR)
- World time
- Low voltage 12vdc
- Multiple language support

The panel can also be programmed to switch to a dimmed 'stand-by' mode when not active, this screen can show either the hotel brand logo or the current time. A proximity sensor activates the screen when a hand is close to the device.





#### **SPECIFICATIONS**

#### TFT LCD 7" Panel

Display area

Display resolution (dot) : 800 x 480 pixels (RGB)

Pixel pitch : 0.0635(W) x 0.1905(H) mm.

Color arrangement : RGB-stripe

Colors : 262K

LCD Module size : 165(W) x 104(H) x 5.5(D) mm.

: 152.4 x 91.44 mm.

PCB Module size : 186(W) x 119(H) mm.









#### AIR-CONDITION CONTROL



#### **CURTAIN**



WORLD TIME



ALARM CLOCK



LIGHTING



2 Touch Screen Bedside Panel

# **DIMENSION**

## TOUCH SCREEN BEDSIDE PANEL













Touch Screen Bedside Panel 5 Touch Screen Bedside Panel





#### ELECON INTERNATIONAL CO.,LTD

122 Soi Intraporn Phlabphla, Wangthonglang, Bangkok 10310 Thailand, Tel. (66) 2933-5991-5 Fax. (66) 2933-5990 Web: www.eleconthailand.com E-mail: info@eleconthailand.com, sales@eleconthailand.com