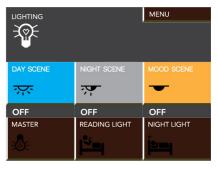

#### **CURTAIN**

WORLD TIME

ALARM CLOCK

LIGHTING

2 Touch Screen Bedside Panel