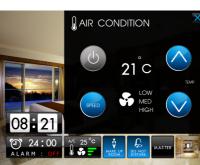

rols
- Thermostat and Climate controls
- Drapes & blinds controls
- Clock display & Alarm clock
- · Service buttons: Privacy (DND) and Make-Up-Room (MUR)
- World time
- Low voltage 12vdc
- Multiple language support

The panel can also be programmed to switch to a dimmed 'stand-by' mode when not active, this screen can show either the hotel brand logo or the current time. A proximity sensor activates the screen when a hand is close to the device.





#### **SPECIFICATIONS**

#### TFT LCD 7" Panel

Display area

Display resolution (dot) : 800 x 480 pixels (RGB)

Pixel pitch : 0.0635(W) x 0.1905(H) mm.

Color arrangement : RGB-stripe

Colors : 262K

LCD Module size : 165(W) x 104(H) x 5.5(D) mm.

: 152.4 x 91.44 mm.

PCB Module size : 186(W) x 119(H) mm.









#### AIR-CONDITION CONTROL



#### **CURTAIN**



WORLD TIME



ALARM CLOCK



LIGHTING



2 Touch Screen Bedside Panel

# **DIMENSION**

## TOUCH SCREEN BEDSIDE PANEL













Touch Screen Bedside Panel 5 Touch Screen Bedside Panel





#### ELECON INTERNATIONAL CO.,LTD

122 Soi Intraporn Phlabphla, Wangthonglang, Bangkok 10310 Thailand, Tel. (66) 2933-5991-5 Fax. (66) 2933-5990 Web: www.eleconthailand.com E-mail: info@eleconthailand.com, sales@eleconthailand.com