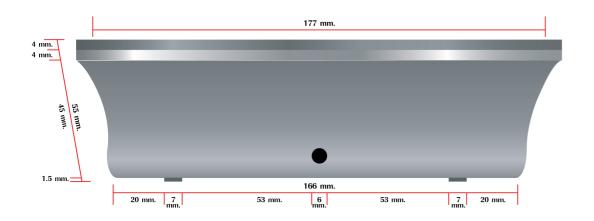

# **DIMENSION**

#### TFT LCD 7" Panel

Display area

Display resolution (dot) : 800 x 480 pixels (RGB)

Pixel pitch : 0.0635(W) x 0.1905(H) mm.

Color arrangement : RGB-stripe

Colors : 262K

LCD Module size : 165(W) x 104(H) x 5.5(D) mm.

: 152.4 x 91.44 mm.

PCB Module size : 186(W) x 119(H) mm.