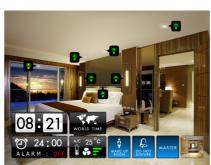

The LCD Panel interfaces directly to the Room Control Unit to provide very convenient and easy to use controls for the guest.

- Lighting controls
- Scene controls
- Thermostat and Climate controls
- Drapes & blinds controls
- Clock display & Alarm clock
- · Service buttons: Privacy (DND) and Make-Up-Room (MUR)
- World time
- Low voltage 12vdc
- Multiple language support

The panel can also be programmed to switch to a dimmed 'stand-by' mode when not active, this screen can show either the hotel brand logo or the current time. A proximity sensor activates the screen when a hand is close to the device.