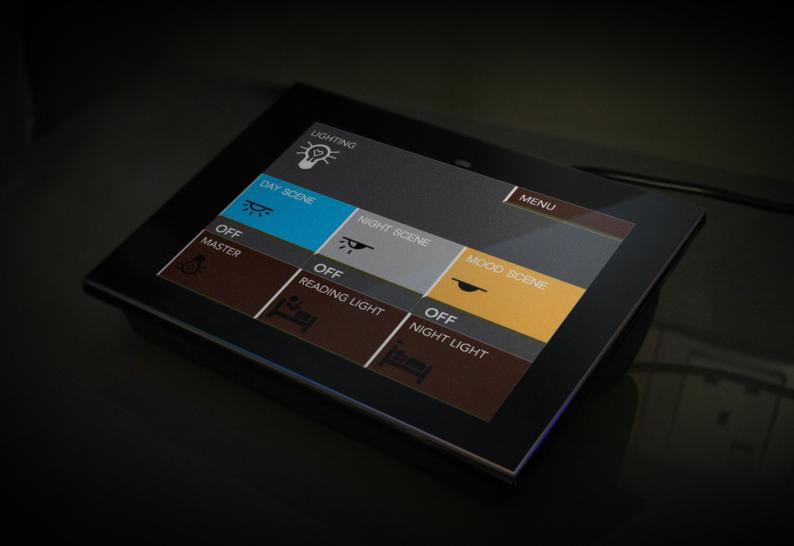

The LCD Panel interfaces directly to the Room Control Unit to provide very convenient and easy to use controls for the guest.

- Lighting controls
- Scene controls
- Thermostat and Climate controls
- Drapes & blinds controls
- Clock display & Alarm clock
- · Service buttons: Privacy (DND) and Make-Up-Room (MUR)
- World time
- Low voltage 12vdc
- Multiple language support

The panel can also be programmed to switch to a dimmed 'stand-by' mode when not active, this screen can show either the hotel brand logo or the current time. A proximity sensor activates the screen when a hand is close to the device.