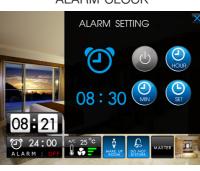

#### **CURTAIN**

WORLD TIME

ALARM CLOCK

LIGHTING

2 Touch Screen Bedside Panel