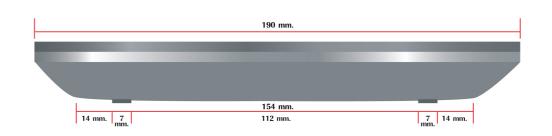

om (MUR)
- World time
- Low voltage 12vdc
- Multiple language support

The panel can also be programmed to switch to a dimmed 'stand-by' mode when not active, this screen can show either the hotel brand logo or the current time. A proximity sensor activates the screen when a hand is close to the device.





#### **SPECIFICATIONS**

#### TFT LCD 7" Panel

Display area

Display resolution (dot) : 800 x 480 pixels (RGB)

Pixel pitch : 0.0635(W) x 0.1905(H) mm.

Color arrangement : RGB-stripe

Colors : 262K

LCD Module size : 165(W) x 104(H) x 5.5(D) mm.

: 152.4 x 91.44 mm.

PCB Module size : 186(W) x 119(H) mm.









#### AIR-CONDITION CONTROL



#### **CURTAIN**



WORLD TIME



ALARM CLOCK



LIGHTING



2 Touch Screen Bedside Panel

# **DIMENSION**

## TOUCH SCREEN BEDSIDE PANEL













Touch Screen Bedside Panel 5 Touch Screen Bedside Panel





#### ELECON INTERNATIONAL CO.,LTD

122 Soi Intraporn Phlabphla, Wangthonglang, Bangkok 10310 Thailand, Tel. (66) 2933-5991-5 Fax. (66) 2933-5990 Web: www.eleconthailand.com E-mail: info@eleconthailand.com, sales@eleconthailand.com