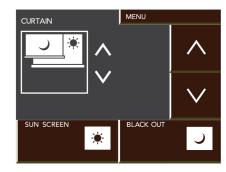

#### **CURTAIN**

WORLD TIME

ALARM CLOCK

LIGHTING

2 Touch Screen Bedside Panel