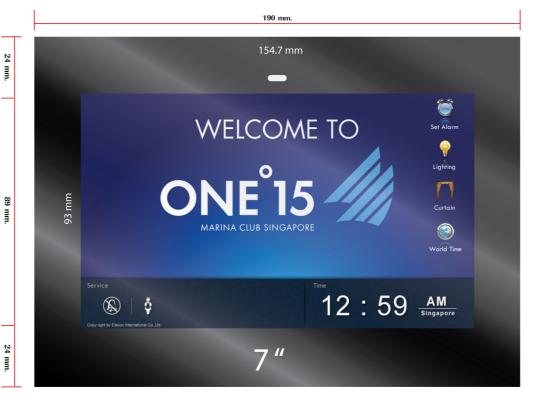

#### TFT LCD 7" Panel

Display area

Display resolution (dot) : 800 x 480 pixels (RGB)

Pixel pitch : 0.0635(W) x 0.1905(H) mm.

Color arrangement : RGB-stripe

Colors : 262K

LCD Module size : 165(W) x 104(H) x 5.5(D) mm.

: 152.4 x 91.44 mm.

PCB Module size : 186(W) x 119(H) mm.

#### **CURTAIN**

WORLD TIME

ALARM CLOCK

LIGHTING

2 Touch Screen Bedside Panel