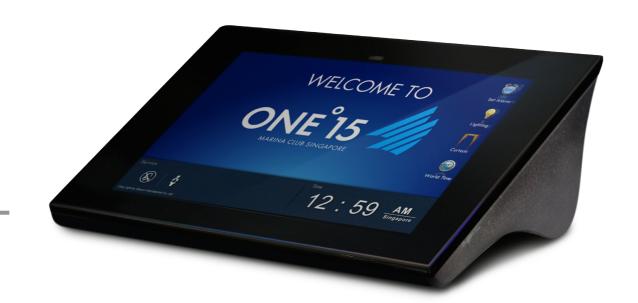

### **INTRODUCTION**

The LCD Touch Screen Bedside Panel is one of Elecon's innovative products. The user interface graphics and functionality can be fully customised to meet the customers requirements.

The LCD Panel interfaces directly to the Room Control Unit to provide very convenient and easy to use controls for the guest.

- Lighting controls
- Scene controls
- Thermostat and Climate controls
- Drapes & blinds controls
- Clock display & Alarm clock
- · Service buttons: Privacy (DND) and Make-Up-Room (MUR)
- World time
- Low voltage 12vdc
- Multiple language support

The panel can also be programmed to switch to a dimmed 'stand-by' mode when not active, this screen can show either the hotel brand logo or the current time. A proximity sensor activates the screen when a hand is close to the device.