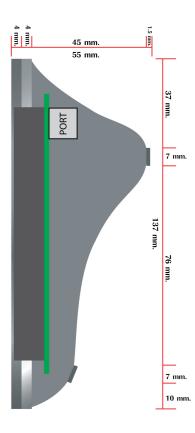

R)
- World time
- Low voltage 12vdc
- Multiple language support

The panel can also be programmed to switch to a dimmed 'stand-by' mode when not active, this screen can show either the hotel brand logo or the current time. A proximity sensor activates the screen when a hand is close to the device.





#### **SPECIFICATIONS**

#### TFT LCD 7" Panel

Display area

Display resolution (dot) : 800 x 480 pixels (RGB)

Pixel pitch : 0.0635(W) x 0.1905(H) mm.

Color arrangement : RGB-stripe

Colors : 262K

LCD Module size : 165(W) x 104(H) x 5.5(D) mm.

: 152.4 x 91.44 mm.

PCB Module size : 186(W) x 119(H) mm.









#### AIR-CONDITION CONTROL



#### **CURTAIN**



WORLD TIME



ALARM CLOCK



LIGHTING



2 Touch Screen Bedside Panel

# **DIMENSION**

## TOUCH SCREEN BEDSIDE PANEL













Touch Screen Bedside Panel 5 Touch Screen Bedside Panel





#### ELECON INTERNATIONAL CO.,LTD

122 Soi Intraporn Phlabphla, Wangthonglang, Bangkok 10310 Thailand, Tel. (66) 2933-5991-5 Fax. (66) 2933-5990 Web: www.eleconthailand.com E-mail: info@eleconthailand.com, sales@eleconthailand.com