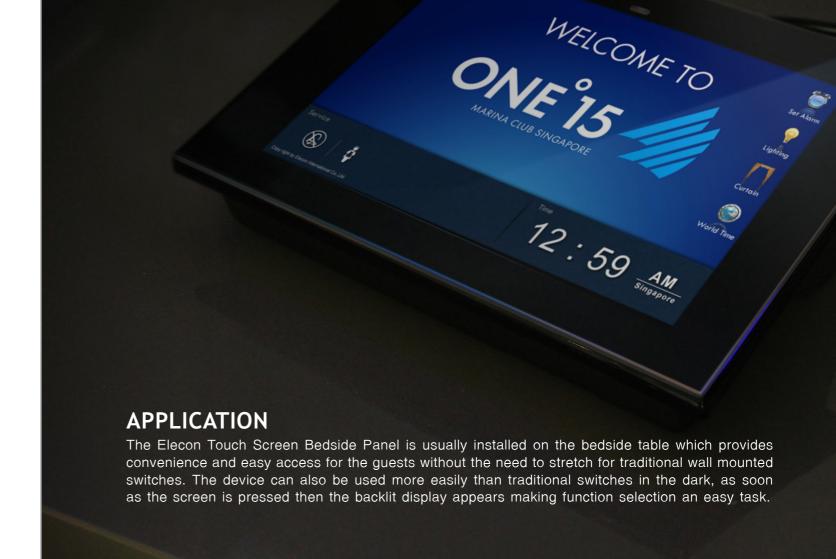

### **INTRODUCTION**

The LCD Touch Screen Bedside Panel is one of Elecon's innovative products. The user interface graphics and functionality can be fully customised to meet the customers requirements.

The LCD Panel interfaces directly to the Room Control Unit to provide very convenient and easy to use controls for the guest.

- Lighting controls
- Scene controls
- Thermostat and Climate controls
- Drapes & blinds controls
- Clock display & Alarm clock
- · Service buttons: Privacy (DND) and Make-Up-Room (MUR)
- World time
- Low voltage 12vdc
- Multiple language support

The panel can also be programmed to switch to a dimmed 'stand-by' mode when not active, this screen can show either the hotel brand logo or the current time. A proximity sensor activates the screen when a hand is close to the device.